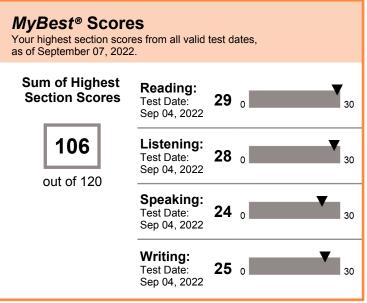

### THIS IS A PDF SCORE REPORT, DOWNLOADED AND PRINTED BY THE TEST TAKER.

A total score is not reported when one or more sections have not been administered. Expired scores are not included in **MyBest**® calculations.