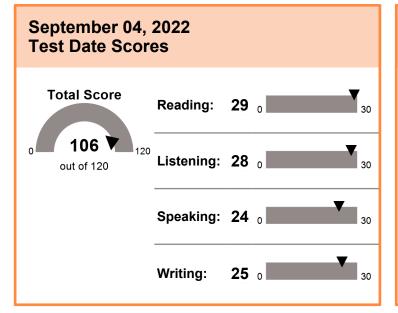

# **Test Taker Score Report**

Name: SONG, YUCHEN

Last (Family/Surname) Name, First (Given) Name Middle Name

Email: song-yuchen@qq.com

Gender: M

Appointment Number: 3103 3092 2653 0743

Date of Birth: July 12, 2000 Test Date: September 04, 2022

SONG, YUCHEN

广东省广州市番禺区华南理工大学广州国际校区

GUANG ZHOU, Guangdong 511400

China



Inst. Code

Dept. Code

Country of Birth: China
Native Language: Chinese

Test Center: STN80005E - GUANGDONG UNIVERSITY OF FOREIGN STUDIES

Test Center Country: China

Security Identification

ID Type: National ID

ID No.: xxxxxxxxxxxxxxxxxxxxx2116

Issuing Country: China

### THIS IS A PDF SCORE REPORT, DOWNLOADED AND PRINTED BY THE TEST TAKER.





A total score is not reported when one or more sections have not been administered. Expired scores are not included in **MyBest**® calculations.

18-18



# THIS IS A PDF SCORE REPORT, DOWNLOADED AND PRINTED BY THE TEST TAKER.

# **SONG, YUCHEN**

Date of Birth: July 12, 2000

#### **SCORE RANGES**

| Total Score              | 0-120 |
|--------------------------|-------|
| Reading                  | 0-30  |
| Advanced                 | 24–30 |
| High - Intermediate      | 18–23 |
| Low - Intermediate       | 4–17  |
| Below Low - Intermediate | 0–3   |
| Listening                | 0-30  |
| Advanced                 | 22–30 |
| High - Intermediate      | 17–21 |
| Low - Intermediate       | 9–16  |
| Below Low - Intermediate | 0–8   |
| Speaking                 | 0–30  |
| Advanced